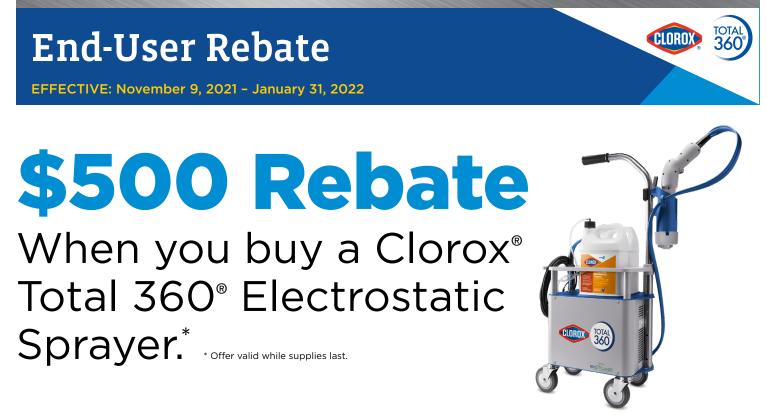

Please complete the following information in full. Incomplete information may cause delays in payment or eligibility.

| SKU   | Pk/Size | Product                                          | # of Devices (units)<br>Purchased |
|-------|---------|--------------------------------------------------|-----------------------------------|
| 60025 | 1 ct    | Clorox® Total 360® Electrostatic Sprayer Clx1100 |                                   |

**REBATE OFFER TERMS & CONDITIONS:** While supplies last. Offer cannot be combined with contract pricing agreement. Valid only in the U.S. to end-user businesses (with Federal Tax ID No. available upon request) for purchases made **November 9, 2021 – January 31, 2022**. Offer expires: **January 31, 2022**. Rebate requests postmarked and/or received after **February 28, 2022** will not be accepted.

**TO REDEEM:** Mail the completed form, along with the purchase receipt with the purchase amount circled, to: Clorox Professional Products Customer Rebate, P.O. Box 1040, Brunswick, OH 44212. Payment request must be postmarked by **February 28, 2022**, or it will not be accepted. Copies of distributor invoices with customer name, address, ship date, item number, price and quantity purchased are also acceptable proofs of purchase. Retain copies of all materials submitted for future reference. Rebate checks will be mailed directly to you upon receipt. **DO NOT DEDUCT FROM DISTRIBUTOR** 